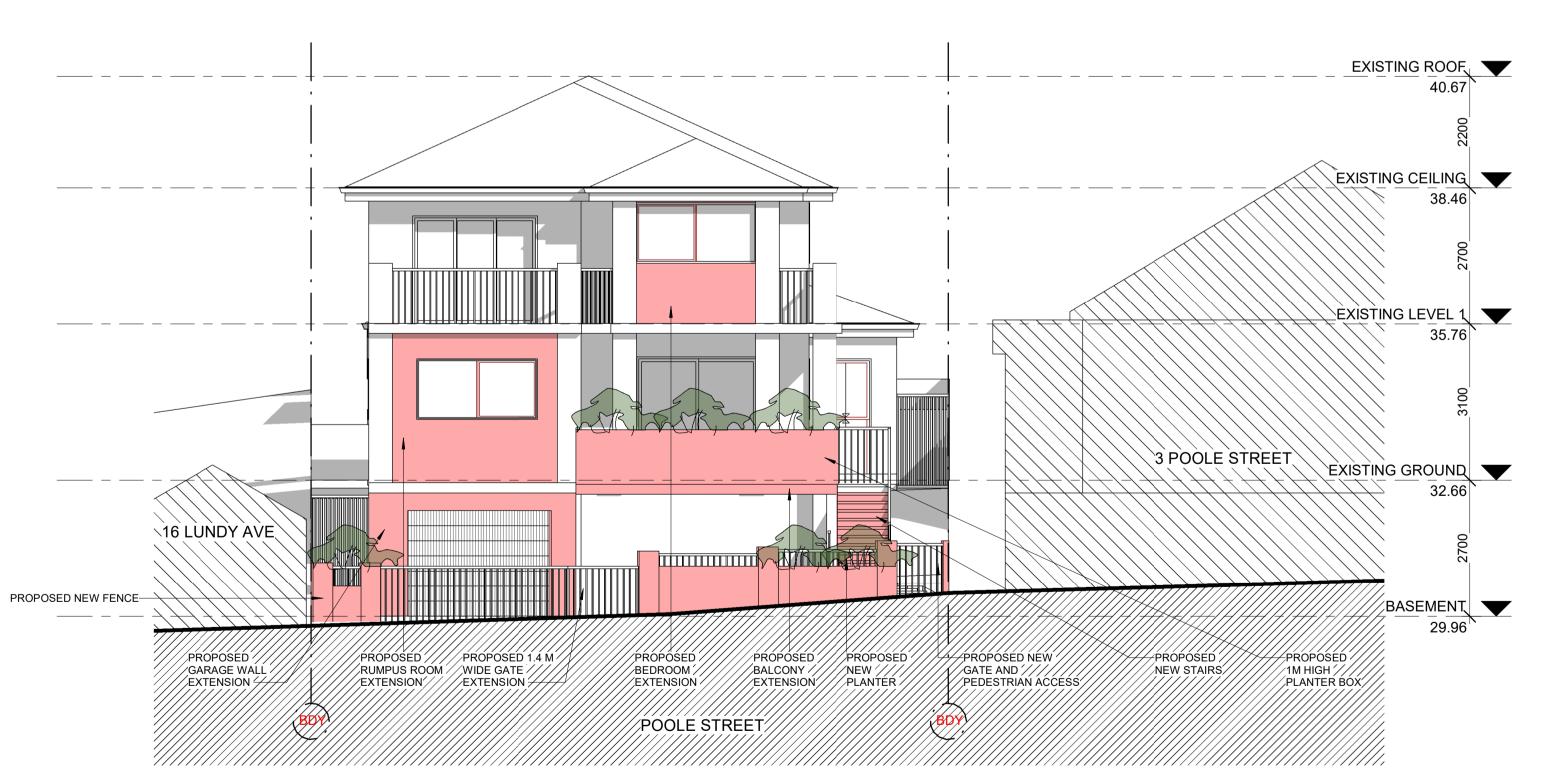

## LEGEND: EXISTING BUILDING PROPOSED ADDITION PROPOSED ADDITION

2 SOUTH ELEVATION 1:75

| REVISION |          |                               |    |         |  |  |
|----------|----------|-------------------------------|----|---------|--|--|
| ISSUE    | DATE     | REVISION                      | BY | CHECKED |  |  |
| А        | 25/01/25 | DRAFT DEVELOPMENT APPLICATION | FH | FH      |  |  |
| В        | 13/05/25 | DEVELOPMENT APPLICATION       | FH | FH      |  |  |
|          |          |                               |    |         |  |  |
|          |          |                               |    |         |  |  |