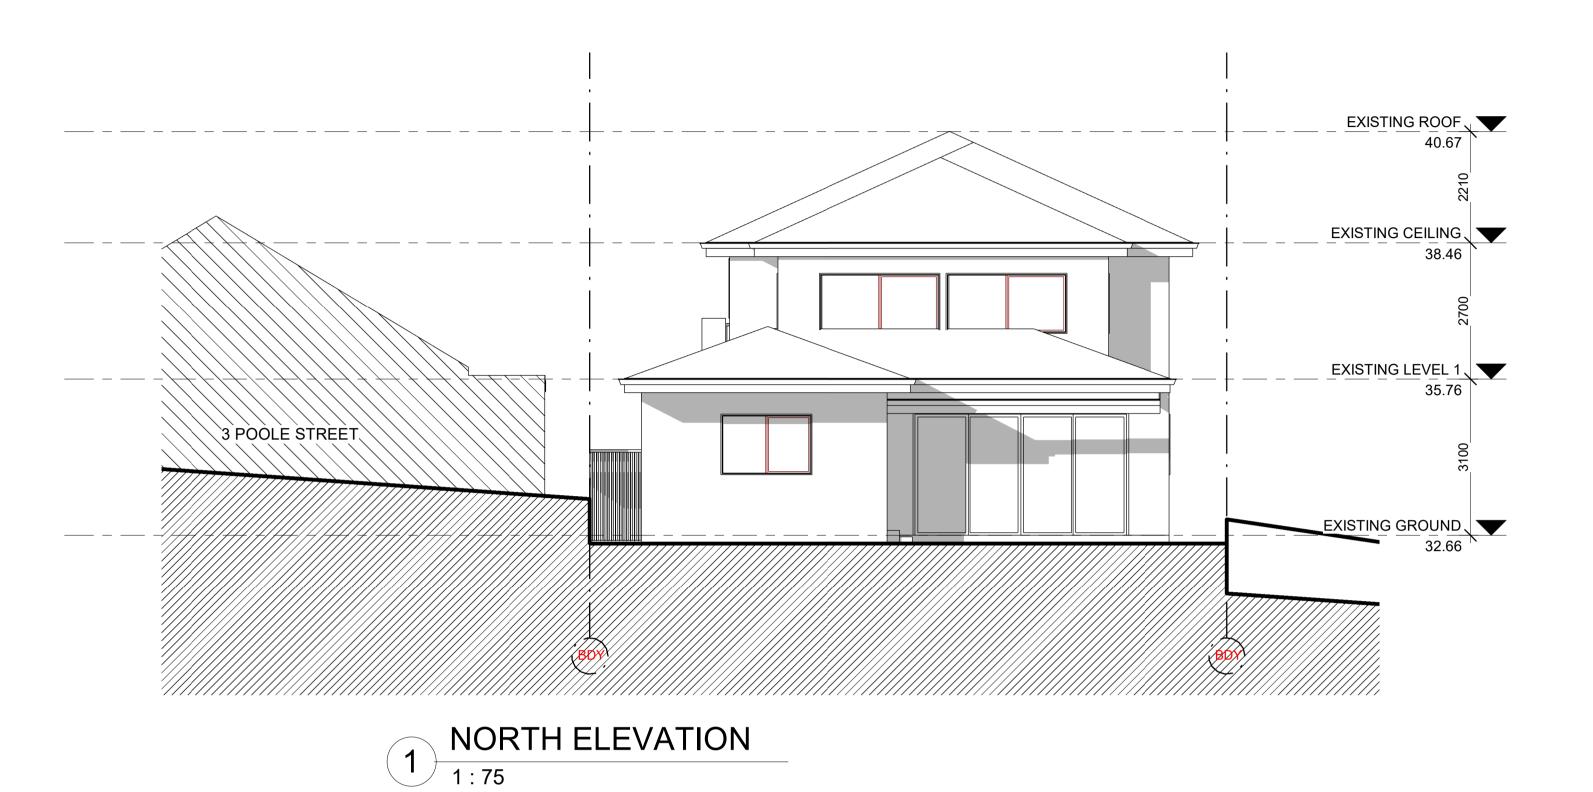

## LEGEND: EXISTING BUILDING PROPOSED ADDITION PROPOSED ADDITION

2 SOUTH ELEVATION 1:75

| REVISION |          |                               |    |         |  |  |
|----------|----------|-------------------------------|----|---------|--|--|
| ISSUE    | DATE     | REVISION                      | BY | CHECKED |  |  |
| А        | 25/01/25 | DRAFT DEVELOPMENT APPLICATION | FH | FH      |  |  |
| В        | 13/05/25 | DEVELOPMENT APPLICATION       | FH | FH      |  |  |
|          |          |                               |    |         |  |  |
|          |          |                               |    |         |  |  |